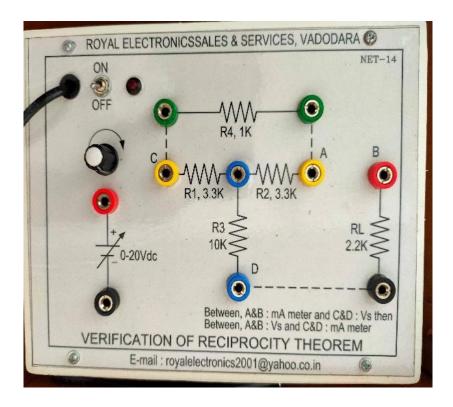

#### **VERIFICATION OF RECIPROCITY THEOREM**

Basic Details: - Reciprocity theorem can be verified.