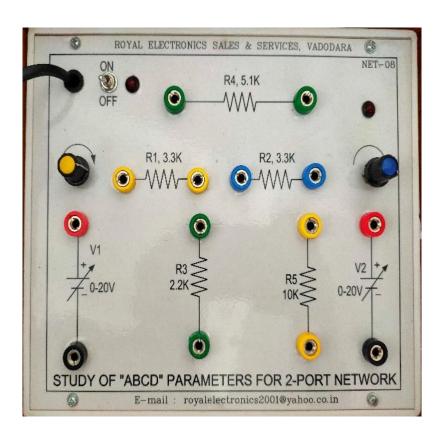

#### **STUDY OF ABCD PARAMETER**

Basic Details: - Study of ABCD Parameters for 2-port network circuit can be performed.