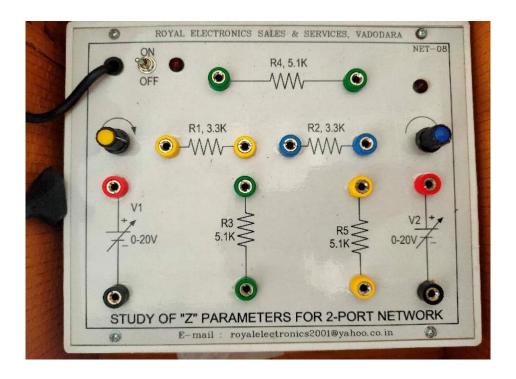

#### **STUDY OF Z PARAMETER**

Basic Details: - To study the Z-parameter for 2-port network circuit