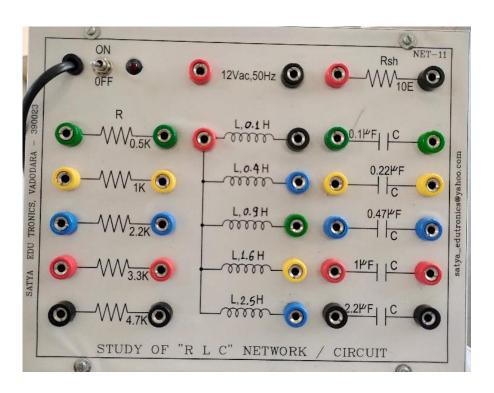

### **STUDY OF RLC CIRCUIT**

Basic Details: - Study of RLC network circuit can be performed