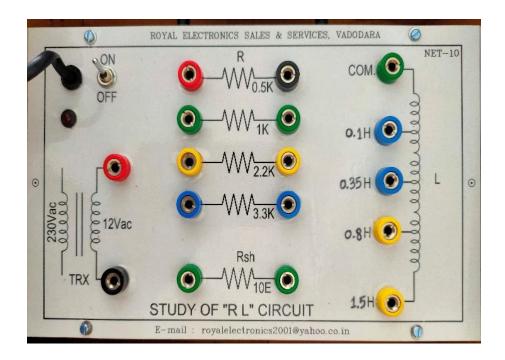

### **STUDY OF RL CIRCUIT**

Basic Details: - Study of RL Network circuit can be performed.