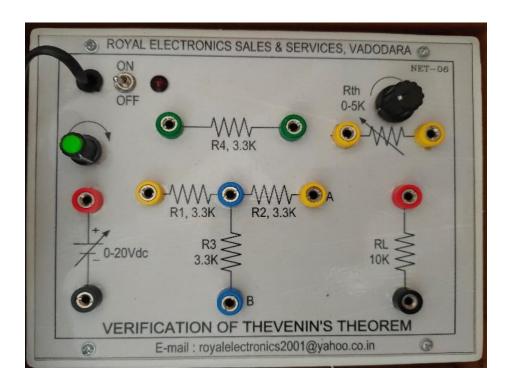

#### **VERIFICATION OF THEVENIN THEOREM**

Basic Details: - Thevenin's theorem can be verified.